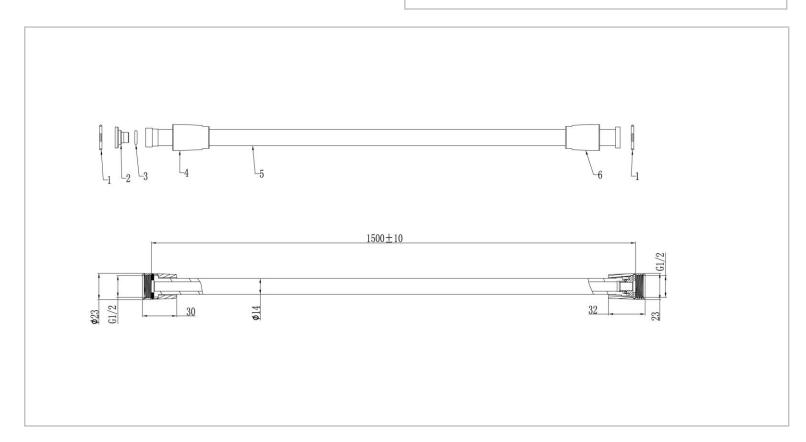

Brand: NIKLES, Thailand

Plastic shower hose 1500mm Name:

Item Code: S05.361.303.150.15

Designer:

Color / Finish: Gun Metal

Dimensions : Overall (LxWxH in cm)

150cm x ½" outlet for shower

## Product info:

• Plastic shower hose 1500mm